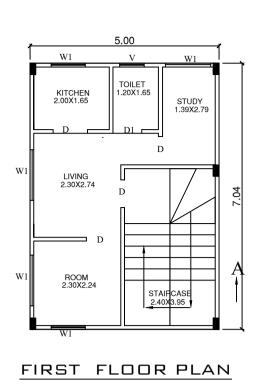

## Total Built Up Deductions (Area in Sq.mt.) Area (Sq.mt.) Area (Sq.mt.) StairCase Parking Terrace Floor Second Floor 35.13 10.58 0.00 24.55

24.55 First Floor 10.58 24.55 Ground Floor 35.13 5.76 29.37 0.00 Total: 116.27 37.80 29.37 49.10 Total Number of Same Blocks 37.80 29.37

UnitBUA Table for Block :A (A)

| FLOOR                | Name | UnitBUA Type | UnitBUA Area | Carpet Area | No. of Rooms | No. of Tenement |
|----------------------|------|--------------|--------------|-------------|--------------|-----------------|
| FIRST FLOOR<br>PLAN  | FF   | FLAT         | 35.13        | 35.13       | 3            | 1               |
| SECOND<br>FLOOR PLAN | SF   | FLAT         | 35.13        | 35.13       | 3            | 1               |
| Total:               | 1    | -            | 70.26        | 70.26       | 6            | 2               |