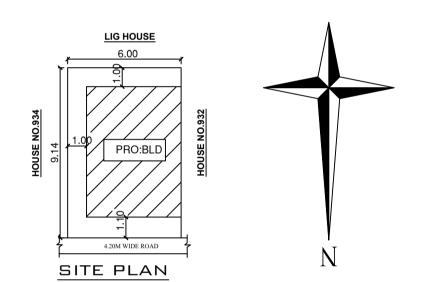

PROJECT TITLE:

PLAN SHOWING THE PROPOSED RESIDENTIAL BUILDING AT SITE NO.933,EWS 2nd STAGE, KATHA NO.831/933EWS,'B' SECTOR YELAHANKA NEW TOWN, WARD NO.04, BANGALORE.

464337509-17-07-2020 DRAWING TITLE:

02-32-20\$\_\$K V MURALIDHAR