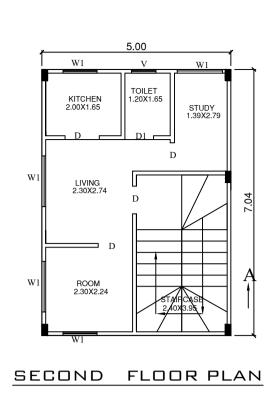

## Total Built Up Deductions (Area in Sq.mt.) Area (Sq.mt.) Area (Sq.mt.) StairCase Parking Terrace Floor Second Floor 35.13 10.58 0.00 24.55

24.55 First Floor 10.58 24.55 Ground Floor 35.13 5.76 29.37 0.00 Total: 116.27 37.80 29.37 49.10 Total Number of Same Blocks 37.80 29.37

UnitBUA Table for Block :A (A)

| FLOOR                | Name | UnitBUA Type | UnitBUA Area | Carpet Area | No. of Rooms | No. of Tenement |
|----------------------|------|--------------|--------------|-------------|--------------|-----------------|
| FIRST FLOOR<br>PLAN  | FF   | FLAT         | 35.13        | 35.13       | 3            | 1               |
| SECOND<br>FLOOR PLAN | SF   | FLAT         | 35.13        | 35.13       | 3            | 1               |
| Total:               | 1    | -            | 70.26        | 70.26       | 6            | 2               |