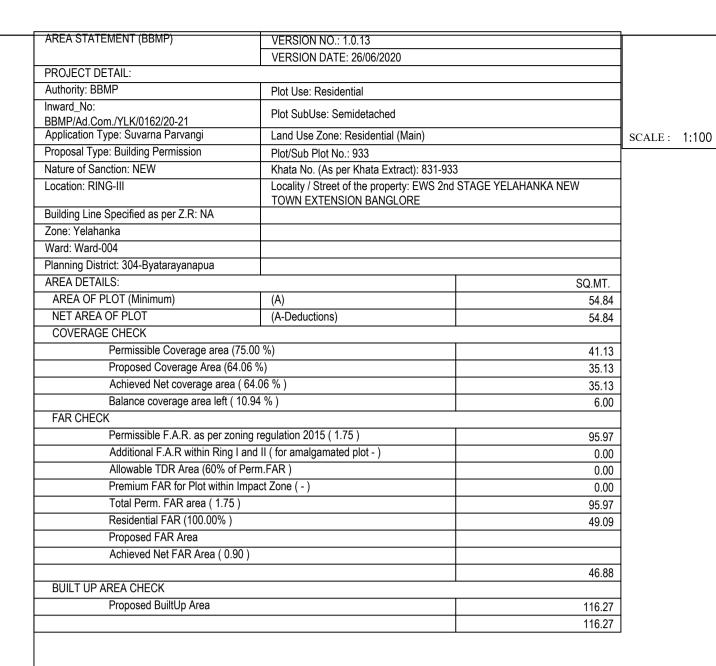

## Total Built Up Deductions (Area in Sq.mt.) Area (Sq.mt.) Area (Sq.mt.) StairCase Parking Terrace Floor Second Floor 35.13 10.58 0.00 24.55

24.55 First Floor 10.58 24.55 Ground Floor 35.13 5.76 29.37 0.00 Total: 116.27 37.80 29.37 49.10 Total Number of Same Blocks 37.80 29.37

UnitBUA Table for Block :A (A)

| FLOOR                | Name | UnitBUA Type | UnitBUA Area | Carpet Area | No. of Rooms | No. of Tenement |
|----------------------|------|--------------|--------------|-------------|--------------|-----------------|
| FIRST FLOOR<br>PLAN  | FF   | FLAT         | 35.13        | 35.13       | 3            | 1               |
| SECOND<br>FLOOR PLAN | SF   | FLAT         | 35.13        | 35.13       | 3            | 1               |
| Total:               | 1    | -            | 70.26        | 70.26       | 6            | 2               |

FAR &Tenement Details

| Block        | No. of Same<br>Bldg | Total Built Up<br>Area (Sq.mt.) | Deductions (Area in Sq.mt.) |         | Proposed FAR<br>Area<br>(Sq.mt.) | Area Total FAR |      |
|--------------|---------------------|---------------------------------|-----------------------------|---------|----------------------------------|----------------|------|
|              |                     |                                 | StairCase                   | Parking | Resi.                            |                |      |
| A (A)        | 1                   | 116.27                          | 37.80                       | 29.37   | 49.10                            | 49.10          | 02   |
| Grand Total: | 1                   | 116.27                          | 37.80                       | 29.37   | 49.10                            | 49.10          | 2.00 |