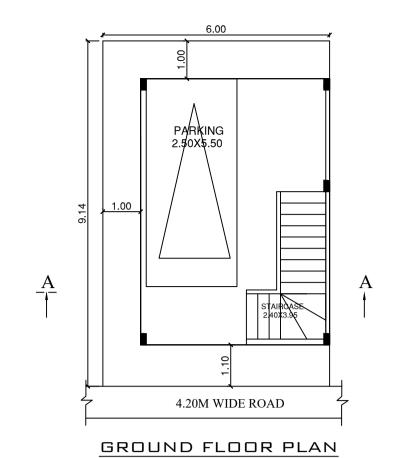

## Total Built Up Deductions (Area in Sq.mt.) Area (Sq.mt.) Area (Sq.mt.) StairCase Parking Terrace Floor Second Floor 35.13 10.58 0.00 24.55

24.55 First Floor 10.58 24.55 Ground Floor 35.13 5.76 29.37 0.00 Total: 116.27 37.80 29.37 49.10 Total Number of Same Blocks 37.80 29.37

Required Parking(Table 7a)

|  | •     | 0 (      | ,           |          |       |       |            |       |       |
|--|-------|----------|-------------|----------|-------|-------|------------|-------|-------|
|  | Block | Type     | Type SubUse | Area     | Units |       | Car        |       |       |
|  | Name  | e l Type |             | (Sq.mt.) | Reqd. | Prop. | Reqd./Unit | Reqd. | Prop. |
|  |       | Total :  | ·           | -        | -     | -     | -          | 0     | 1     |
|  |       |          |             |          |       |       |            |       |       |

Parking Check (Table 7b)

| Vehicle Type  | Re                    | qd.  | Achieved |               |  |
|---------------|-----------------------|------|----------|---------------|--|
|               | No. Area (Sq.mt.) No. |      | No.      | Area (Sq.mt.) |  |
| Car           | -                     | -    | 1        | 13.75         |  |
| Total Car     | -                     | -    | 1        | 13.75         |  |
| Other Parking | -                     | -    | -        | 15.62         |  |
| Total         |                       | 0.00 |          | 29.37         |  |

FAR &Tenement Details

| Block        | No. of Same<br>Bldg | Total Built Up<br>Area (Sq.mt.) | Deductions (Area in Sq.mt.) |         | Proposed FAR<br>Area<br>(Sq.mt.) | Area Total FAR |      |
|--------------|---------------------|---------------------------------|-----------------------------|---------|----------------------------------|----------------|------|
|              |                     |                                 | StairCase                   | Parking | Resi.                            |                |      |
| A (A)        | 1                   | 116.27                          | 37.80                       | 29.37   | 49.10                            | 49.10          | 02   |
| Grand Total: | 1                   | 116.27                          | 37.80                       | 29.37   | 49.10                            | 49.10          | 2.00 |