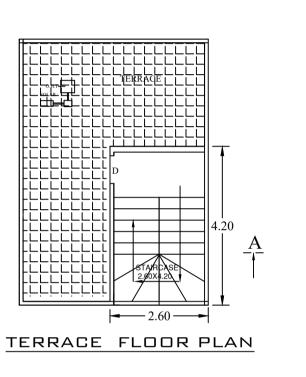

## Total Built Up Deductions (Area in Sq.mt.) Area (Sq.mt.) Area (Sq.mt.) StairCase Parking Terrace Floor Second Floor 35.13 10.58 0.00 24.55

24.55 First Floor 10.58 24.55 Ground Floor 35.13 5.76 29.37 0.00 Total: 116.27 37.80 29.37 49.10 Total Number of Same Blocks 37.80 29.37